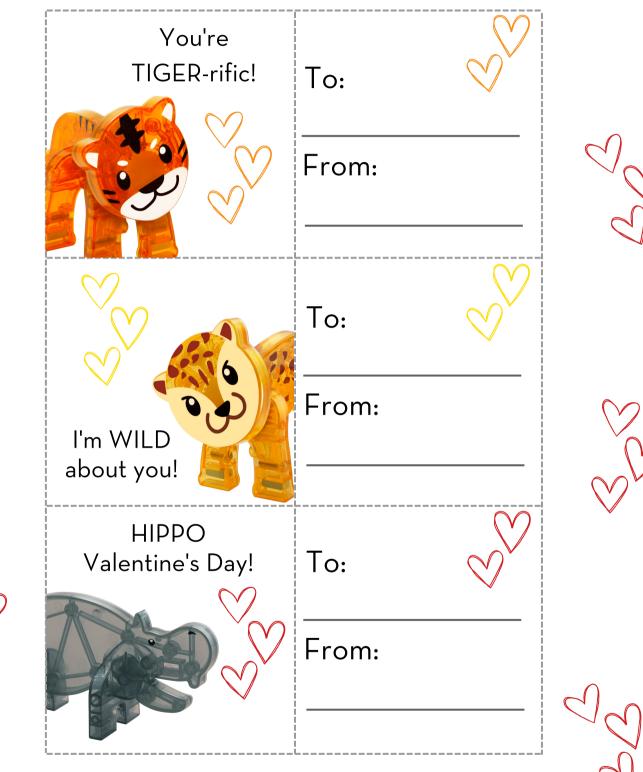

# MAGNA-TILES® Valentines

This quick and easy printable is packed with funny animal puns and is perfect for Valentine's Day or as lunchbox notes! Create custom Valentines following the steps below.

#### STEP 1:

Print your desired pages at 100% scale. The Valentines are sized to fit in the center of classic 3-inch x 3-inch MAGNA-TILES square. No tiles on hand? Take your printable and tape it to a piece of colored construction paper to create a colorful border.

### STEP 2:

Cut along the dotted lines of the Valentines.

## STEP 3:

Attach the animal pun panel to one side of the MAGNA-TILES square or piece of construction paper with tape. If passing these out to friends, attach the To/From panel to the back side of the tile.