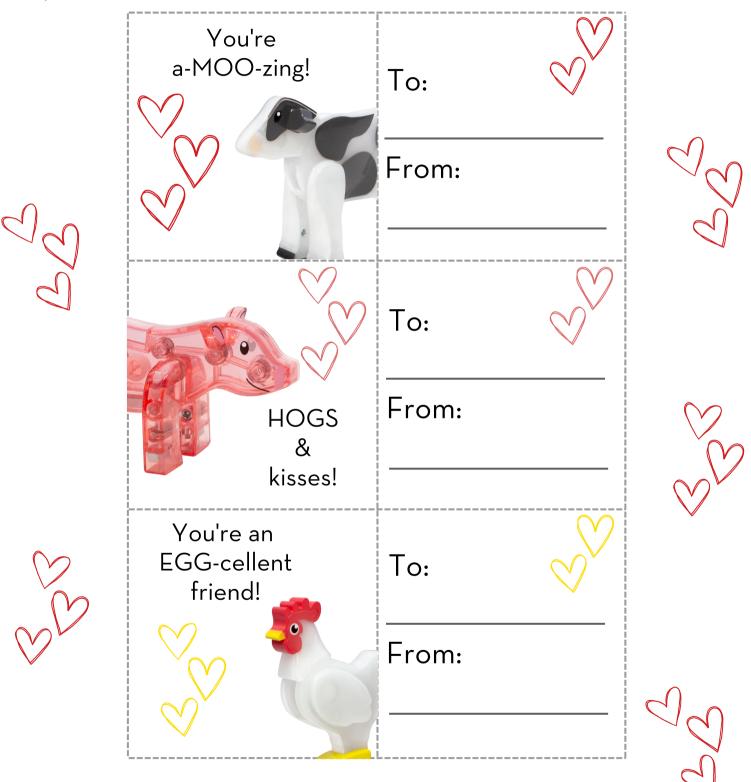

# MAGNA-TILES® Valentines

This quick and easy printable is packed with funny animal puns and is perfect for Valentine's Day or as lunchbox notes! Create custom Valentines following the steps below.

#### STEP 1:

Print your desired pages at 100% scale. The Valentines are sized to fit in the center of classic 3-inch x 3-inch MAGNA-TILES square. No tiles on hand? Take your printable and tape it to a piece of colored construction paper to create a colorful border.

### STEP 2:

Cut along the dotted lines of the Valentines.

## STEP 3:

Attach the animal pun panel to one side of the MAGNA-TILES square or piece of construction paper with tape. If passing these out to friends, attach the To/From panel to the back side of the tile.