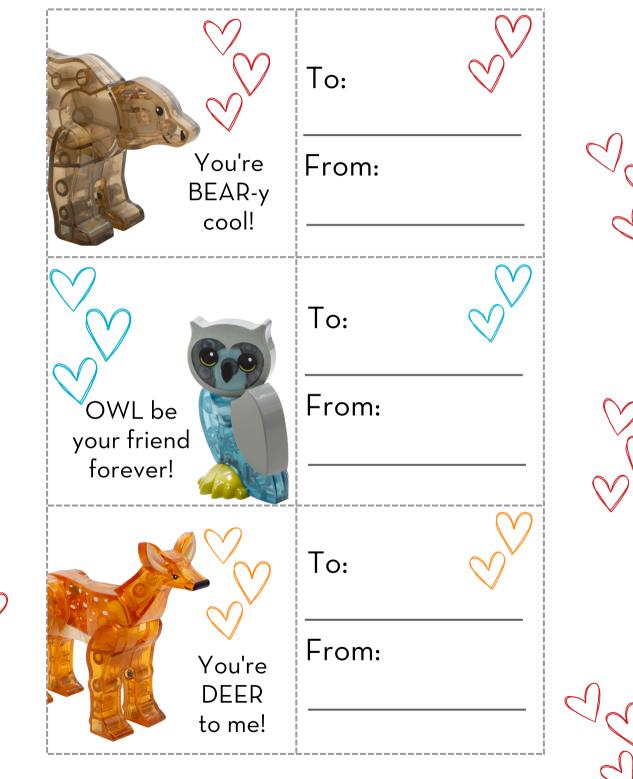

# MAGNA-TILES® Valentines

This quick and easy printable is packed with funny animal puns and is perfect for Valentine's Day or as lunchbox notes! Create custom Valentines following the steps below.

#### STEP 1:

Print your desired pages at 100% scale. The Valentines are sized to fit in the center of classic 3-inch x 3-inch MAGNA-TILES square. No tiles on hand? Take your printable and tape it to a piece of colored construction paper to create a colorful border.

### STEP 2:

Cut along the dotted lines of the Valentines.

## STEP 3:

Attach the animal pun panel to one side of the MAGNA-TILES square or piece of construction paper with tape. If passing these out to friends, attach the To/From panel to the back side of the tile.