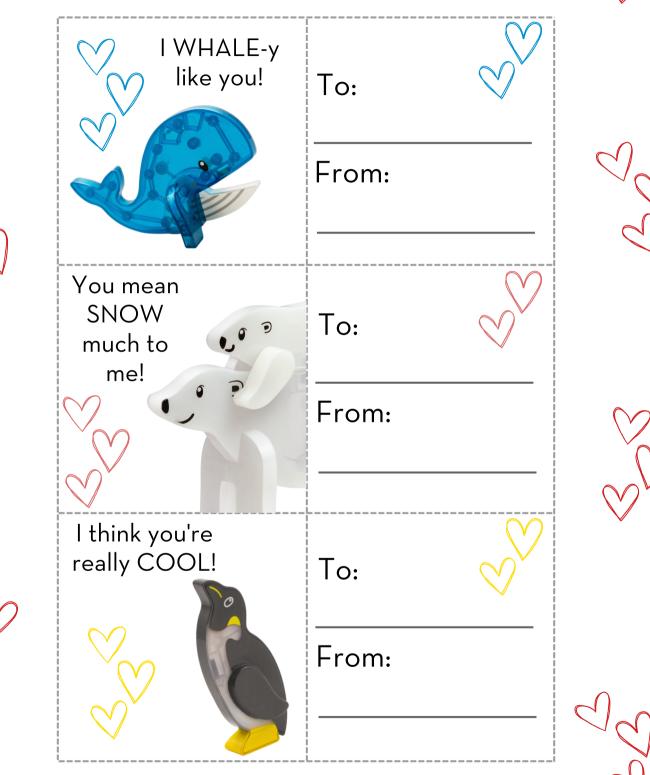

# MAGNA-TILES® Valentines

This quick and easy printable is packed with funny animal puns and is perfect for Valentine's Day or as lunchbox notes! Create custom Valentines following the steps below.

#### STEP 1:

Print your desired pages at 100% scale. The Valentines are sized to fit in the center of classic 3-inch x 3-inch MAGNA-TILES square. No tiles on hand? Take your printable and tape it to a piece of colored construction paper to create a colorful border.

### STEP 2:

Cut along the dotted lines of the Valentines.

## STEP 3:

Attach the animal pun panel to one side of the MAGNA-TILES square or piece of construction paper with tape. If passing these out to friends, attach the To/From panel to the back side of the tile.