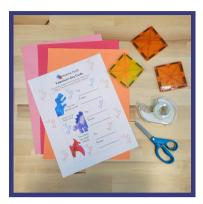

#### STEP 1:

Print your desired pages at 100% scale. The Valentines are sized to fit in the center of classic 3-inch x 3-inch MAGNA-TILES square. No tiles on hand? Take your printable and tape it to a piece of colored construction paper to create a colorful border.

### STEP 2:

Cut along the dotted lines of the Valentines.