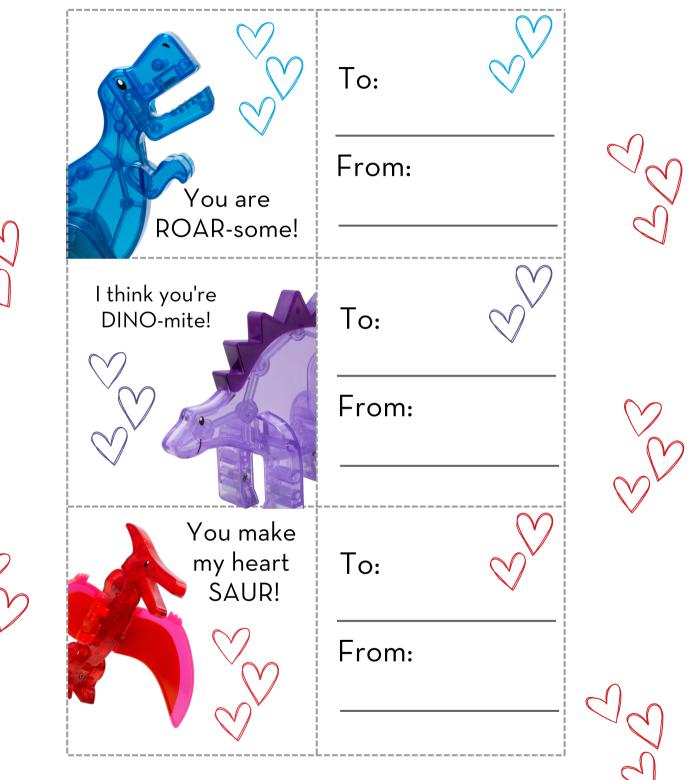

# MAGNA-TILES® Valentines

This quick and easy printable is packed with funny animal puns and is perfect for Valentine's Day or as lunchbox notes! Create custom Valentines following the steps below.

#### STEP 1:

Print your desired pages at 100% scale. The Valentines are sized to fit in the center of classic 3-inch x 3-inch MAGNA-TILES square. No tiles on hand? Take your printable and tape it to a piece of colored construction paper to create a colorful border.

### STEP 2:

Cut along the dotted lines of the Valentines.

## STEP 3:

Attach the animal pun panel to one side of the MAGNA-TILES square or piece of construction paper with tape. If passing these out to friends, attach the To/From panel to the back side of the tile.