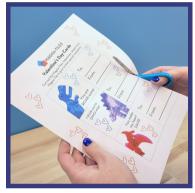

## STEP 3:

Attach the animal pun panel to one side of the MAGNA-TILES square or piece of construction paper with tape. If passing these out to friends, attach the To/From panel to the back side of the tile.