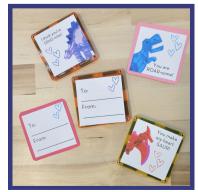

# MAGNA-TILES® Valentines

This quick and easy printable is packed with funny animal puns and is perfect for Valentine's Day or as lunchbox notes! Create custom Valentines following the steps below.

## STEP 3:

Attach the animal pun panel to one side of the MAGNA-TILES square or piece of construction paper with tape. If passing these out to friends, attach the To/From panel to the back side of the tile.