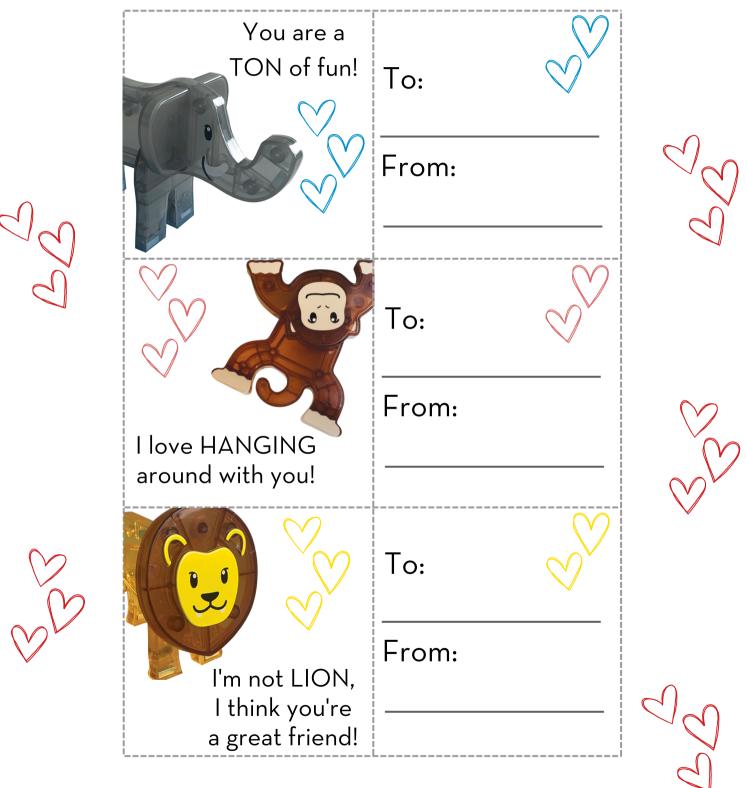

# MAGNA-TILES® Valentines

This quick and easy printable is packed with funny animal puns and is perfect for Valentine's Day or as lunchbox notes! Create custom Valentines following the steps below.

#### STEP 1:

Print your desired pages at 100% scale. The Valentines are sized to fit in the center of classic 3-inch x 3-inch MAGNA-TILES square. No tiles on hand? Take your printable and tape it to a piece of colored construction paper to create a colorful border.

### STEP 2:

Cut along the dotted lines of the Valentines.

## STEP 3:

Attach the animal pun panel to one side of the MAGNA-TILES square or piece of construction paper with tape. If passing these out to friends, attach the To/From panel to the back side of the tile.