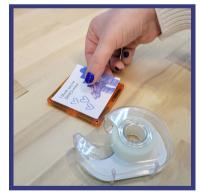

## STEP 3:

Attach the animal pun panel to one side of the MAGNA-TILES square or piece of construction paper with tape. If passing these out to friends, attach the To/From panel to the back side of the tile.