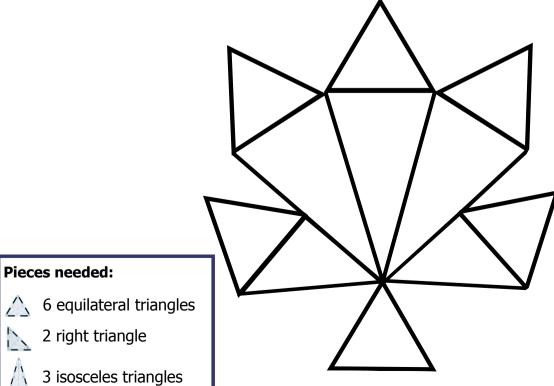

## Can you build a 2D <u>Maple Leaf</u> with MAGNA-TILES® pieces?

MAGNA-TILES°

## Can you build a 2D <u>Ear of Corn</u> with MAGNA-TILES® pieces?

Can you build a 2D <u>Maple Leaf</u> with MAGNA-TILES® pieces?

## Can you build a 2D <u>Ear of Corn</u> with MAGNA-TILES® pieces?

Can you build a 2D <u>Maple Leaf</u> with MAGNA-TILES® pieces?

MAGNA-TILES