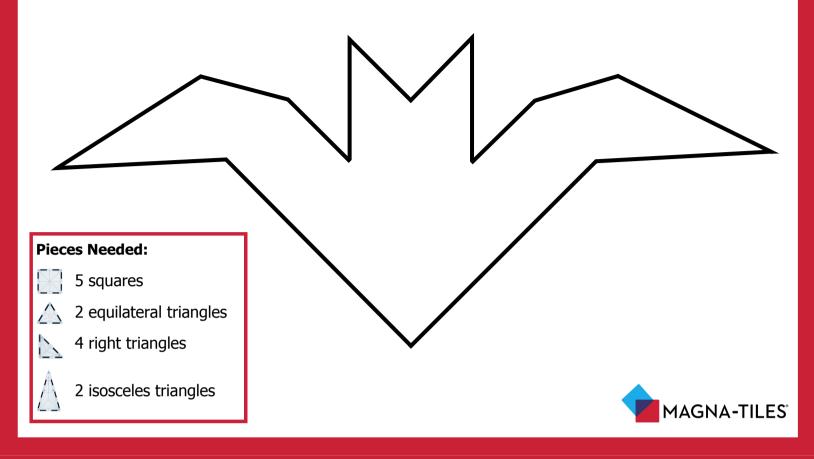

### Can you build a 2D <u>Bat</u> with MAGNA-TILES® pieces?

Can you build a 2D Witch's Hat with MAGNA-TILES® pieces?

## Can you build a 2D <u>Bat</u> with MAGNA-TILES® pieces?

Can you build a 2D Witch's Hat with MAGNA-TILES® pieces?