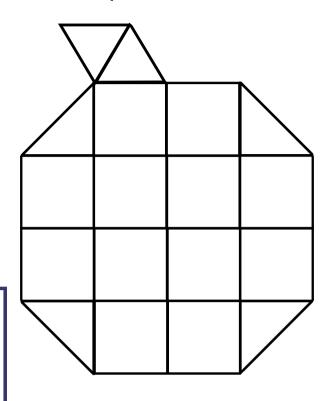

# Can you build a 2D <u>Apple</u> with MAGNA-TILES® pieces?

### Pieces needed:

5 equilateral triangles

1 right triangle