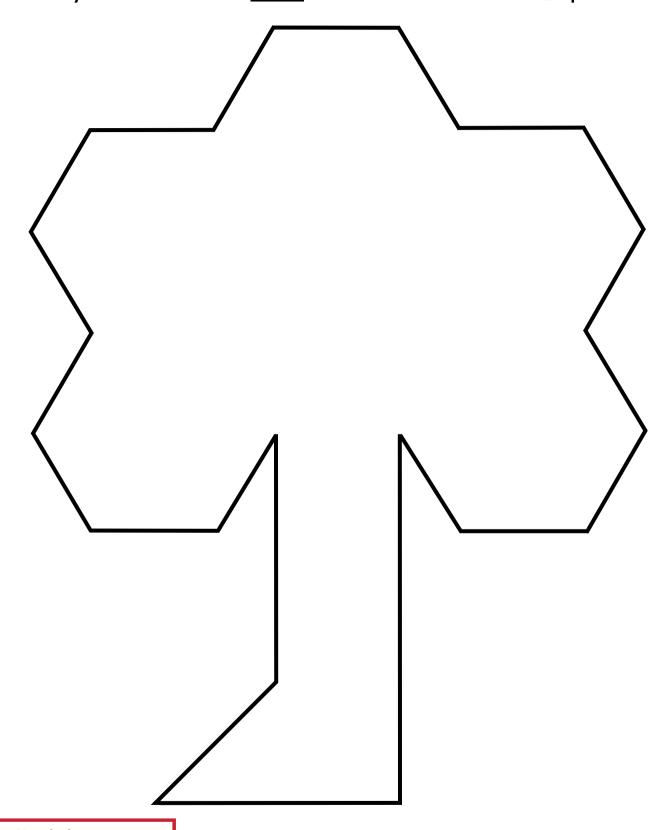

# Can you build a 2D <u>Tree</u> with MAGNA-TILES® pieces?

### Pieces needed:

3 squares

36 equilateral triangles

1 right triangle

### **Pieces Needed:**

3 squares

36 equilateral triangles

1 right triangle

Can you build a 2D <u>Pumpkin</u> with MAGNA-TILES® pieces?

**Pieces Needed:** 

12 squares

2 equilateral triangles

#### **Pieces Needed:**

3 squares

6 equilateral triangles

3 right triangles

Can you build a 2D <u>Tree</u> with MAGNA-TILES® pieces?

### **Pieces Needed:**

3 squares

36 equilateral triangles

1 right triangle