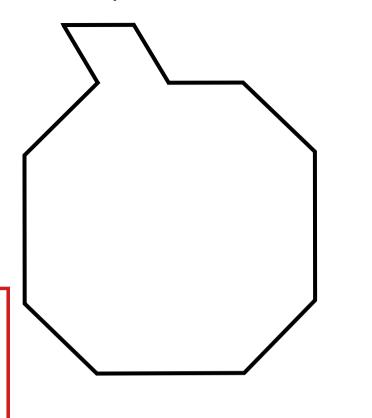

#### **Advanced**

Red challenge cards include the object's silhouettes challenging young builders to place the tiles correctly.

Developmental Skill:

• Develop critical thinking skills and logical reasoning as they recompose individual shapes into new shapes.

## Can you build a 2D <u>Pumpkin</u> with MAGNA-TILES® pieces?

## Can you build a 2D <u>Pumpkin</u> with MAGNA-TILES® pieces?

**Pieces Needed:** 

12 squares

2 equilateral triangles

4 right triangles

Can you build a 2D <u>Apple</u> with MAGNA-TILES® pieces?