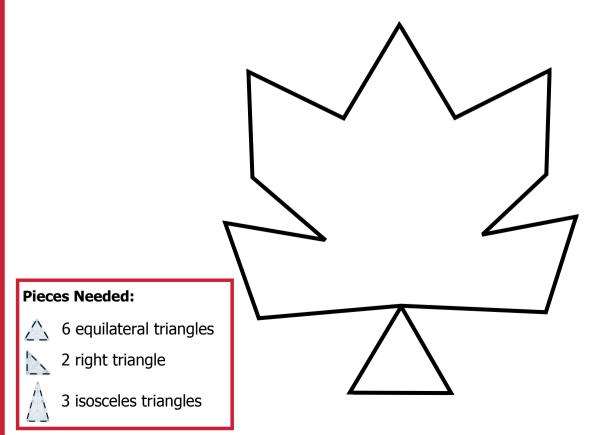

## Can you build a 2D <u>Maple Leaf</u> with MAGNA-TILES® pieces?

MAGNA-TILES°

## Can you build a 2D <u>Ear of Corn</u> with MAGNA-TILES® pieces?

Can you build a 2D <u>Maple Leaf</u> with MAGNA-TILES® pieces?

## Can you build a 2D <u>Ear of Corn</u> with MAGNA-TILES® pieces?

Can you build a 2D <u>Maple Leaf</u> with MAGNA-TILES® pieces?

MAGNA-TILES