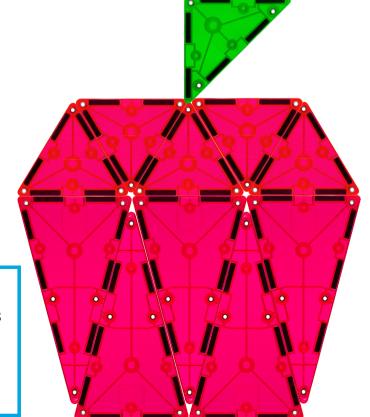

# Can you build a 2D <u>Apple</u> with MAGNA-TILES® pieces?

### Pieces needed:

5 equilateral triangles

1 right triangle