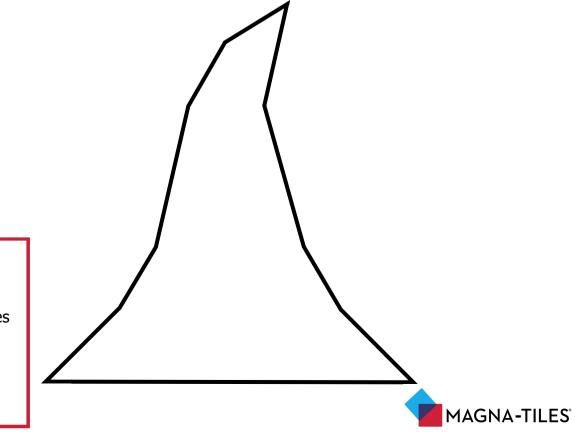

### Can you build a 2D <u>Bat</u> with MAGNA-TILES® pieces?

Can you build a 2D Witch's Hat with MAGNA-TILES® pieces?

## Can you build a 2D <u>Bat</u> with MAGNA-TILES® pieces?

Can you build a 2D Witch's Hat with MAGNA-TILES® pieces?