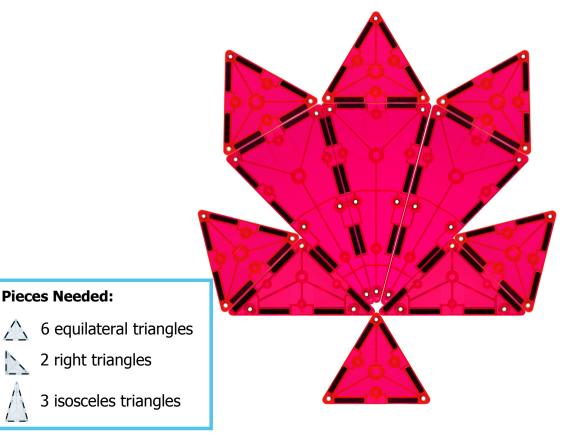

## Can you build a 2D <u>Maple Leaf</u> with MAGNA-TILES® pieces?

MAGNA-TILES°

## Can you build a 2D <u>Ear of Corn</u> with MAGNA-TILES® pieces?

Can you build a 2D <u>Maple Leaf</u> with MAGNA-TILES® pieces?

## Can you build a 2D <u>Ear of Corn</u> with MAGNA-TILES® pieces?

Can you build a 2D <u>Maple Leaf</u> with MAGNA-TILES® pieces?

MAGNA-TILES