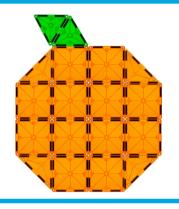

## Can you build a 2D <u>Pumpkin</u> with MAGNA-TILES® pieces?

#### **Pieces Needed:**

12 squares

2 equilateral triangles

4 right triangles