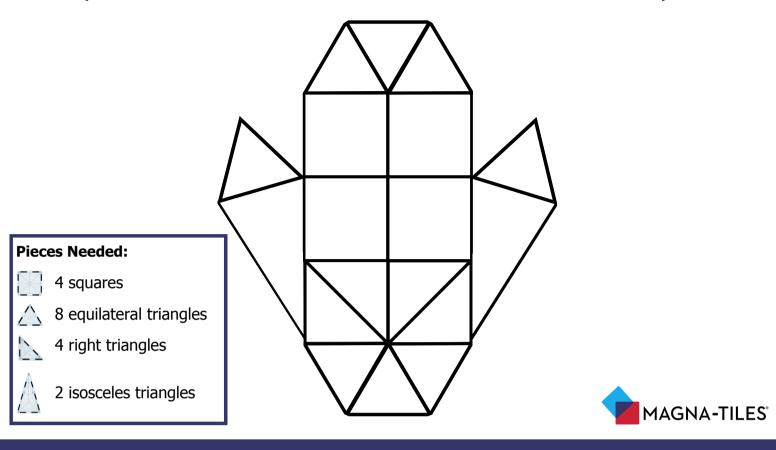

# Can you build a 2D <u>Tree</u> with MAGNA-TILES® pieces?

### Pieces needed:

3 squares

36 equilateral triangles

1 right triangle

### **Pieces Needed:**

3 squares

36 equilateral triangles

1 right triangle

Can you build a 2D <u>Pumpkin</u> with MAGNA-TILES® pieces?

**Pieces Needed:** 

12 squares

2 equilateral triangles