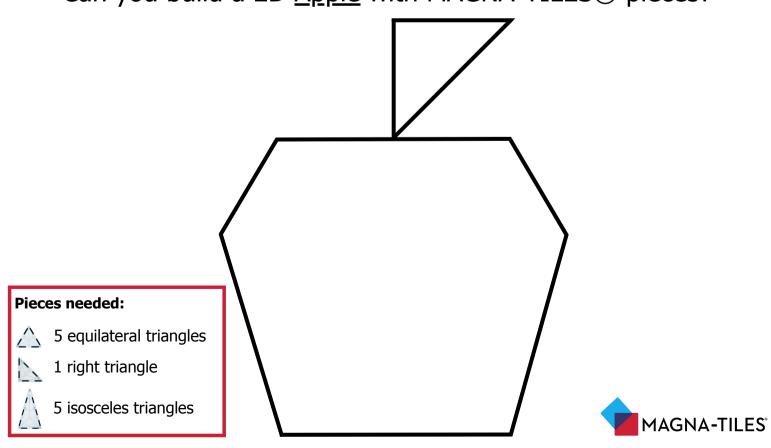

# Can you build a 2D <u>Apple</u> with MAGNA-TILES® pieces?

### Pieces needed:

5 equilateral triangles

1 right triangle