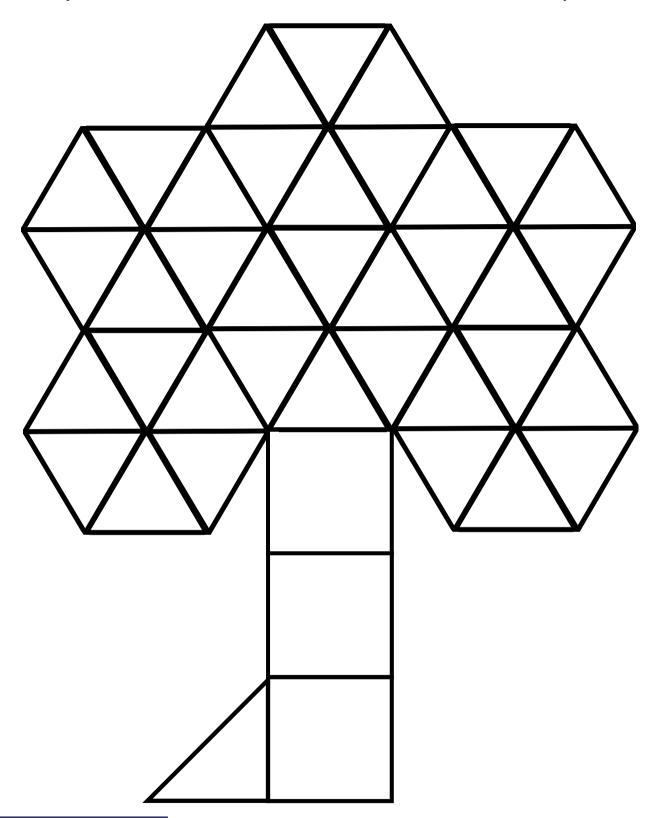

# Can you build a 2D <u>Tree</u> with MAGNA-TILES® pieces?

### Pieces needed:

3 squares

36 equilateral triangles

1 right triangle

### **Pieces Needed:**

3 squares

36 equilateral triangles

1 right triangle

Can you build a 2D <u>Pumpkin</u> with MAGNA-TILES® pieces?

**Pieces Needed:** 

12 squares

2 equilateral triangles

#### **Pieces Needed:**

3 squares

6 equilateral triangles

3 right triangles

Can you build a 2D <u>Tree</u> with MAGNA-TILES® pieces?

### **Pieces Needed:**

3 squares

36 equilateral triangles

1 right triangle