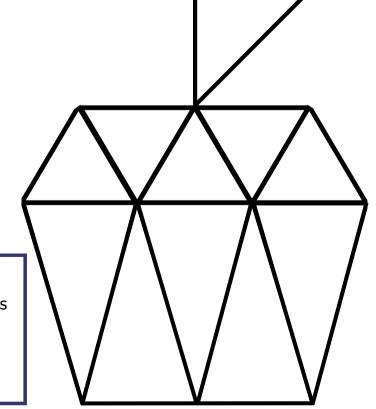

# Can you build a 2D <u>Tree</u> with MAGNA-TILES® pieces?

### Pieces needed:

3 squares

36 equilateral triangles

1 right triangle