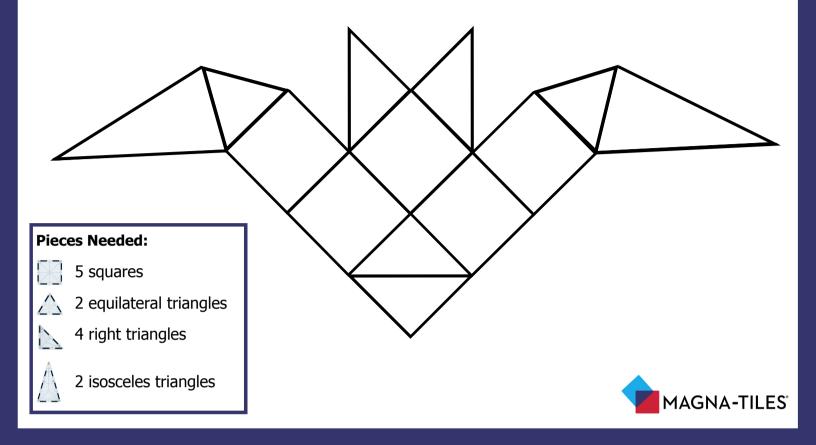

# Can you build a 2D <u>Tree</u> with MAGNA-TILES® pieces?

### Pieces needed:

3 squares

36 equilateral triangles

1 right triangle

### **Pieces Needed:**

3 squares

36 equilateral triangles

1 right triangle

Can you build a 2D <u>Pumpkin</u> with MAGNA-TILES® pieces?

**Pieces Needed:** 

12 squares

2 equilateral triangles

#### **Pieces Needed:**

3 squares

6 equilateral triangles

3 right triangles

Can you build a 2D <u>Tree</u> with MAGNA-TILES® pieces?

### **Pieces Needed:**

3 squares

36 equilateral triangles

1 right triangle