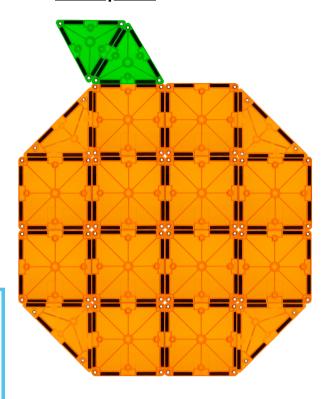

### **Beginner**

Blue inspiration cards include images of MAGNA-TILES® pieces to help young builders replicate the objects.

**Developmental Skills:** 

- Recognize geometric shapes.
- Build fine motor skills.

## Can you build a 2D <u>Pumpkin</u> with MAGNA-TILES® pieces?

#### **Pieces Needed:**

12 squares

2 equilateral triangles

4 right triangles