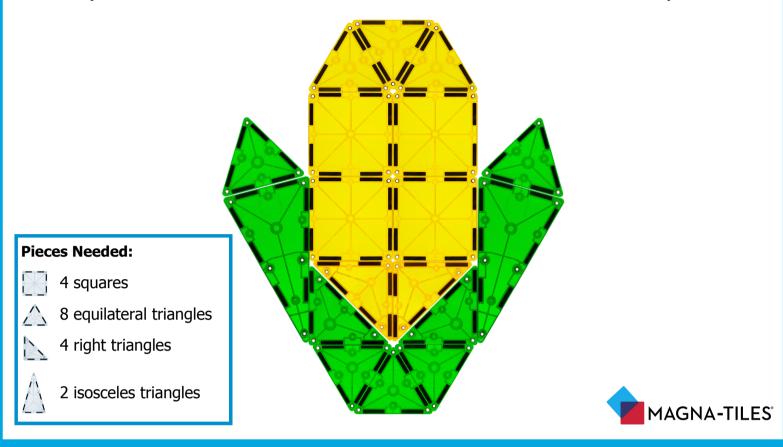

memory and perception.
- Improve attention and concentration.



#### **Advanced**

Red challenge cards include the object's silhouettes challenging young builders to place the tiles correctly.

Developmental Skill:

• Develop critical thinking skills and logical reasoning as they recompose individual shapes into new shapes.



Please note that this printable is for personal use only. You're welcome to use it in your home or classroom.



## Can you build a 2D <u>Pumpkin</u> with MAGNA-TILES® pieces?



#### **Pieces Needed:**



12 squares



2 equilateral triangles



4 right triangles



# Can you build a 2D <u>Apple</u> with MAGNA-TILES® pieces?



### Pieces needed:



5 equilateral triangles



1 right triangle





## Can you build a 2D <u>Ear of Corn</u> with MAGNA-TILES® pieces?



## Can you build a 2D <u>Maple Leaf</u> with MAGNA-TILES® pieces?

MAGNA-TILES°



### Can you build a 2D <u>Bat</u> with MAGNA-TILES® pieces?



Can you build a 2D Witch's Hat with MAGNA-TILES® pieces?



#### **Pieces Needed:**



3 squares



6 equilateral triangles



3 right triangles





# Can you build a 2D <u>Tree</u> with MAGNA-TILES® pieces?



### Pieces needed:



3 squares



36 equilateral triangles



1 right triangle



## Can you build a 2D <u>Pumpkin</u> with MAGNA-TILES® pieces?



**Pieces Needed:** 



12 squares



2 equilateral triangles



4 right triangles



Can you build a 2D <u>Apple</u> with MAGNA-TILES® pieces?



### Pieces needed:



5 equilateral triangles



1 right triangle





## Can you build a 2D <u>Ear of Corn</u> with MAGNA-TILES® pieces?



Can