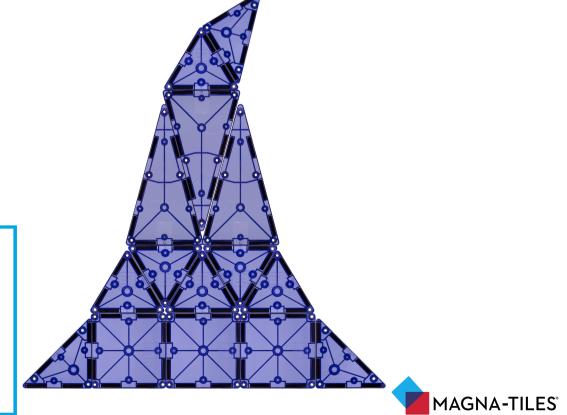

### Can you build a 2D <u>Bat</u> with MAGNA-TILES® pieces?

Can you build a 2D Witch's Hat with MAGNA-TILES® pieces?

## Can you build a 2D <u>Bat</u> with MAGNA-TILES® pieces?

Can you build a 2D Witch's Hat with MAGNA-TILES® pieces?