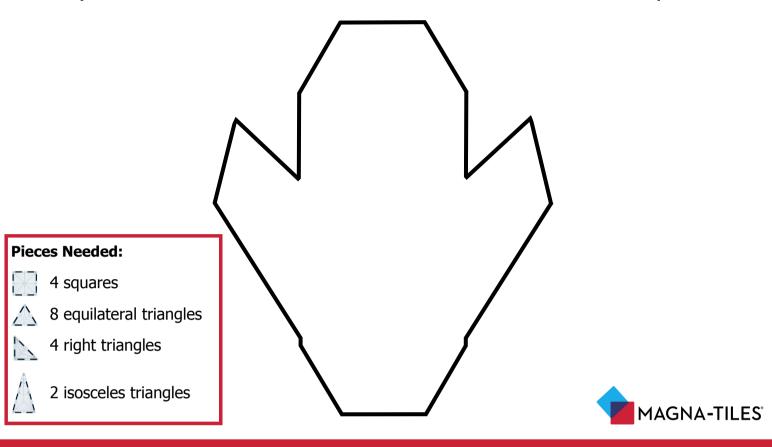

### Can you build a 2D <u>Bat</u> with MAGNA-TILES® pieces?

Can you build a 2D Witch's Hat with MAGNA-TILES® pieces?

#### **Pieces Needed:**

3 squares

6 equilateral triangles

3 right triangles

## Can you build a 2D <u>Bat</u> with MAGNA-TILES® pieces?

Can you build a 2D Witch's Hat with MAGNA-TILES® pieces?

#### **Pieces Needed:**

3 squares

6 equilateral triangles

3 right triangles

Can you build a 2D <u>Tree</u> with MAGNA-TILES® pieces?