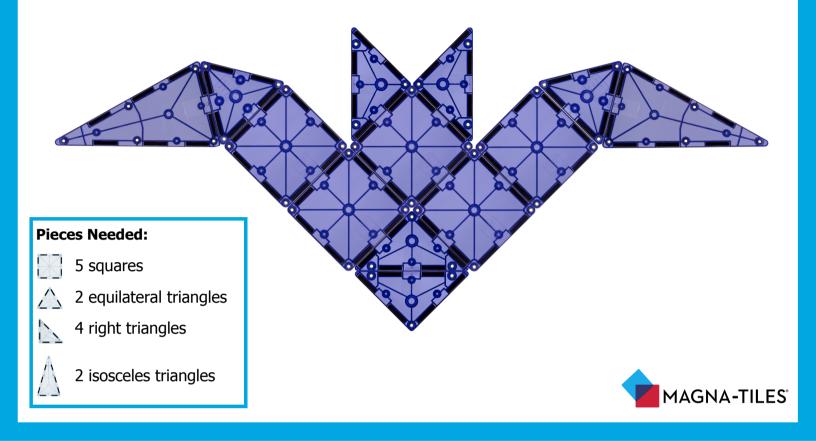

### Can you build a 2D <u>Bat</u> with MAGNA-TILES® pieces?

Can you build a 2D Witch's Hat with MAGNA-TILES® pieces?

#### **Pieces Needed:**

3 squares

6 equilateral triangles

3 right triangles

## Can you build a 2D <u>Bat</u> with MAGNA-TILES® pieces?

Can you build a 2D Witch's Hat with MAGNA-TILES® pieces?

#### **Pieces Needed:**

3 squares

6 equilateral triangles

3 right triangles

Can you build a 2D <u>Tree</u> with MAGNA-TILES® pieces?