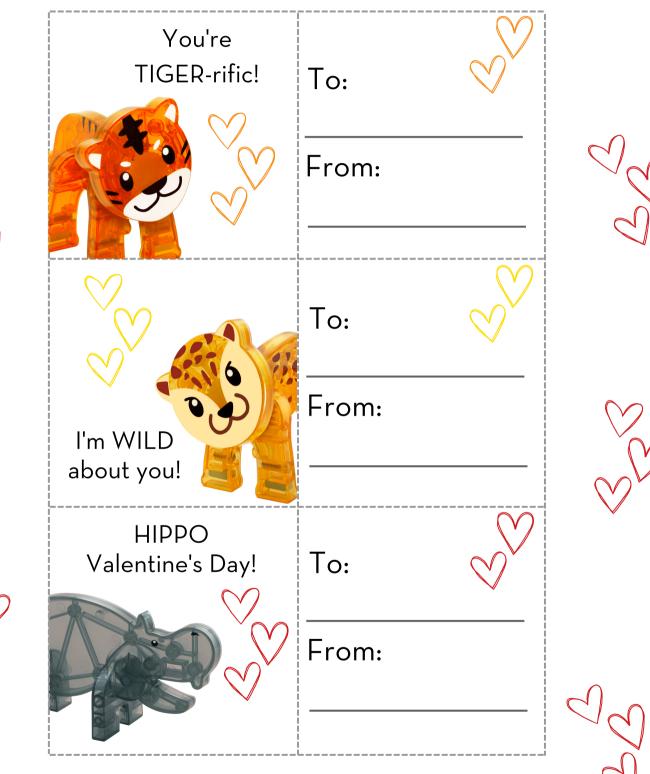

# MAGNA-TILES® Valentines

This quick and easy printable is packed with funny puns and is perfect for Valentine's Day or as lunchbox notes! Create custom Valentines following the steps below.

### STEP 1:

Print your desired pages at 100% scale. The Valentines are sized to fit in the center of classic 3-inch x 3-inch MAGNA-TILES square. No tiles on hand? Take your printable and tape it to a piece of colored construction paper to create a colorful border.

#### STEP 2:

Cut along the dotted lines of the Valentines.

## STEP 3:

Attach the pun panel to one side of the MAGNA-TILES square or piece of construction paper with tape. If passing these out to friends, attach the To/From panel to the back side of the tile.