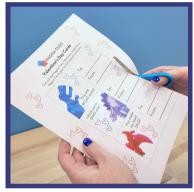

# MAGNA-TILES® Valentines

This quick and easy printable is packed with funny puns and is perfect for Valentine's Day or as lunchbox notes! Create custom Valentines following the steps below.

### STEP 1:

Print your desired pages at 100% scale. The Valentines are sized to fit in the center of classic 3-inch x 3-inch MAGNA-TILES square. No tiles on hand? Take your printable and tape it to a piece of colored construction paper to create a colorful border.

#### STEP 2:

Cut along the dotted lines of the Valentines.









## STEP 3:

Attach the pun panel to one side of the MAGNA-TILES square or piece of construction paper with tape. If passing these out to friends, attach the To/From panel to the back side of the tile.

### STEP 4:

Share your Valentines with us on social using **#MAGNATILES**! Whether you create these Valentines for your child's classroom, or just have fun with them at home, we hope you have an amazing Valentine's Day!