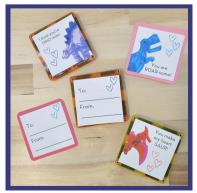

## STEP 3:

Attach the pun panel to one side of the MAGNA-TILES square or piece of construction paper with tape. If passing these out to friends, attach the To/From panel to the back side of the tile.

### STEP 4:

Share your Valentines with us on social using **#MAGNATILES**! Whether you create these Valentines for your child's classroom, or just have fun with them at home, we hope you have an amazing Valentine's Day!