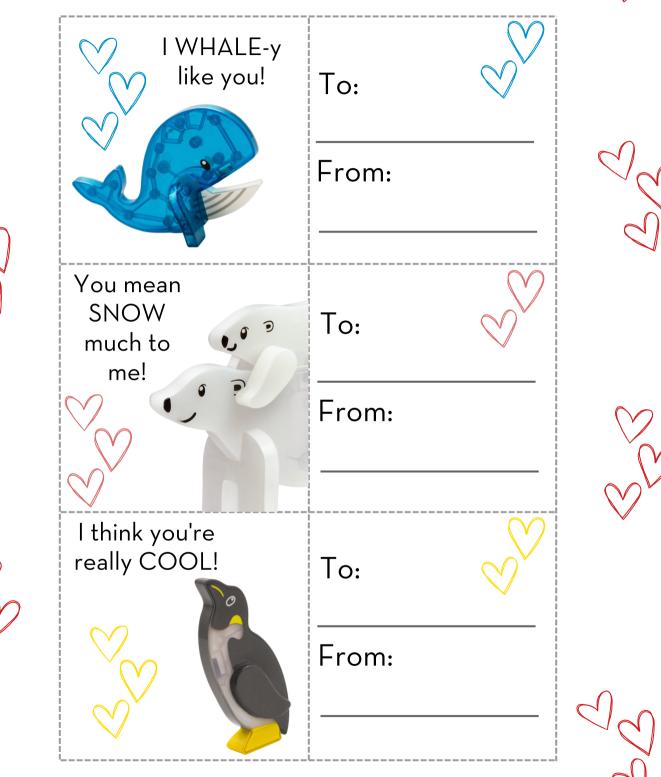

# MAGNA-TILES® Valentines

This quick and easy printable is packed with funny puns and is perfect for Valentine's Day or as lunchbox notes! Create custom Valentines following the steps below.

### STEP 1:

Print your desired pages at 100% scale. The Valentines are sized to fit in the center of classic 3-inch x 3-inch MAGNA-TILES square. No tiles on hand? Take your printable and tape it to a piece of colored construction paper to create a colorful border.

#### STEP 2:

Cut along the dotted lines of the Valentines.

## STEP 3:

Attach the pun panel to one side of the MAGNA-TILES square or piece of construction paper with tape. If passing these out to friends, attach the To/From panel to the back side of the tile.