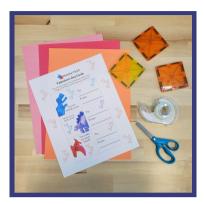

### STEP 1:

Print your desired pages at 100% scale. The Valentines are sized to fit in the center of classic 3-inch x 3-inch MAGNA-TILES square. No tiles on hand? Take your printable and tape it to a piece of colored construction paper to create a colorful border.

#### STEP 2:

Cut along the dotted lines of the Valentines.