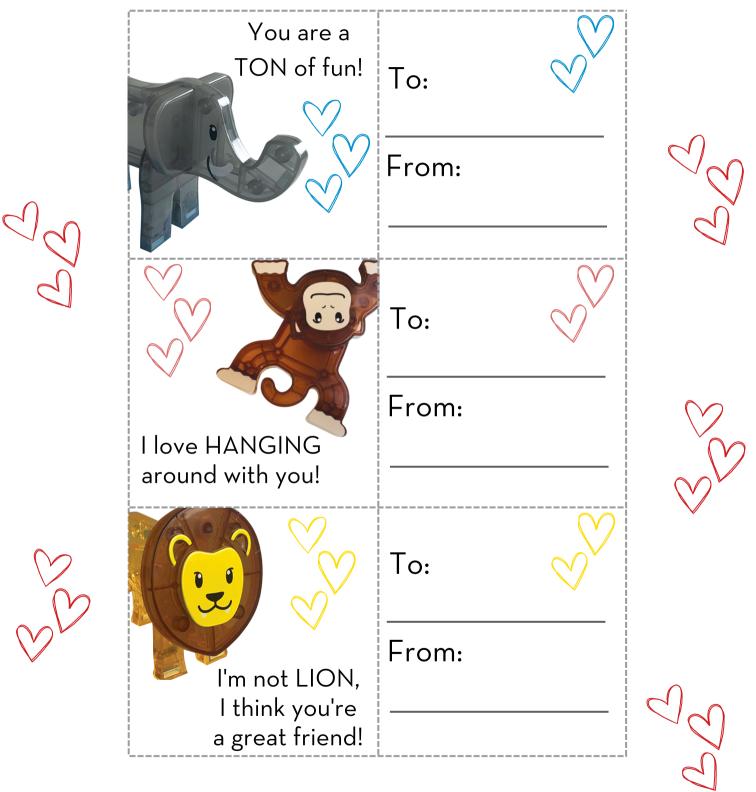

# MAGNA-TILES® Valentines

This quick and easy printable is packed with funny puns and is perfect for Valentine's Day or as lunchbox notes! Create custom Valentines following the steps below.

### STEP 1:

Print your desired pages at 100% scale. The Valentines are sized to fit in the center of classic 3-inch x 3-inch MAGNA-TILES square. No tiles on hand? Take your printable and tape it to a piece of colored construction paper to create a colorful border.

#### STEP 2:

Cut along the dotted lines of the Valentines.

## STEP 3:

Attach the pun panel to one side of the MAGNA-TILES square or piece of construction paper with tape. If passing these out to friends, attach the To/From panel to the back side of the tile.