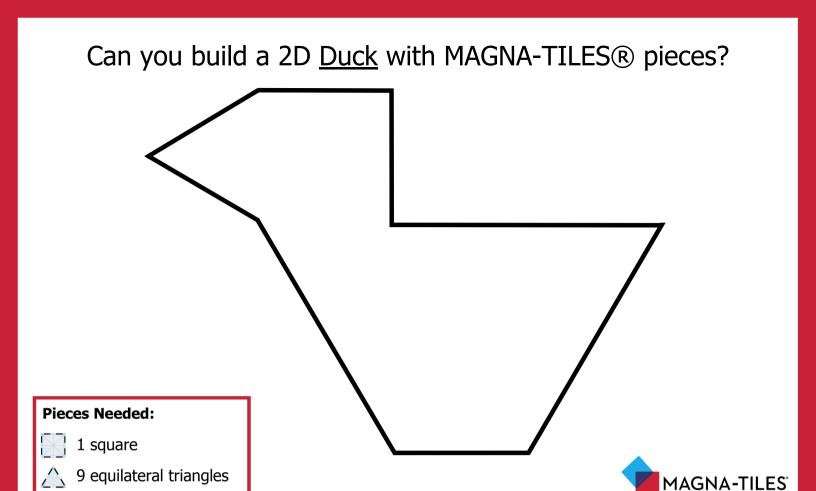

# Can you build a 2D <u>Duck</u> with MAGNA-TILES® pieces?

# Can you build an 2D <u>Umbrella</u> with MAGNA-TILES® pieces?

MAGNA-TILES°

MAGNA-TILES°

**Pieces Needed:** 

1 square

9 equilateral triangles