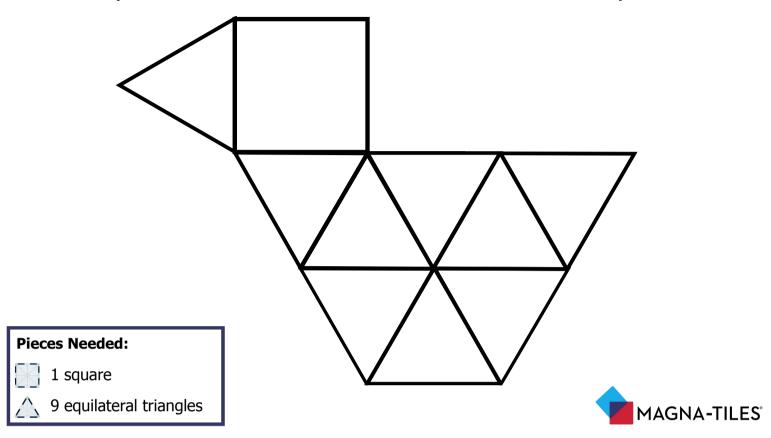

# Can you build an 2D <u>Umbrella</u> with MAGNA-TILES® pieces?

MAGNA-TILES°

MAGNA-TILES°

**Pieces Needed:** 

1 square

9 equilateral triangles