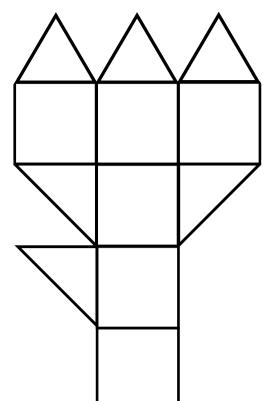

# Can you build an 2D <u>Umbrella</u> with MAGNA-TILES® pieces?

MAGNA-TILES°

MAGNA-TILES°

**Pieces Needed:** 

1 square

9 equilateral triangles