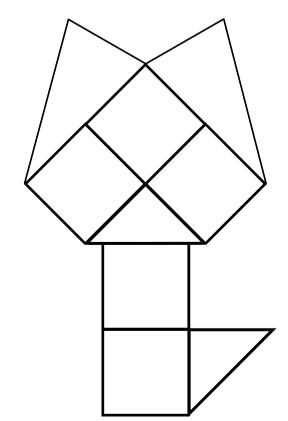

# Can you build a 2D <u>Duck</u> with MAGNA-TILES® pieces?

# Can you build an 2D <u>Umbrella</u> with MAGNA-TILES® pieces?

MAGNA-TILES°

MAGNA-TILES°

**Pieces Needed:** 

1 square

9 equilateral triangles