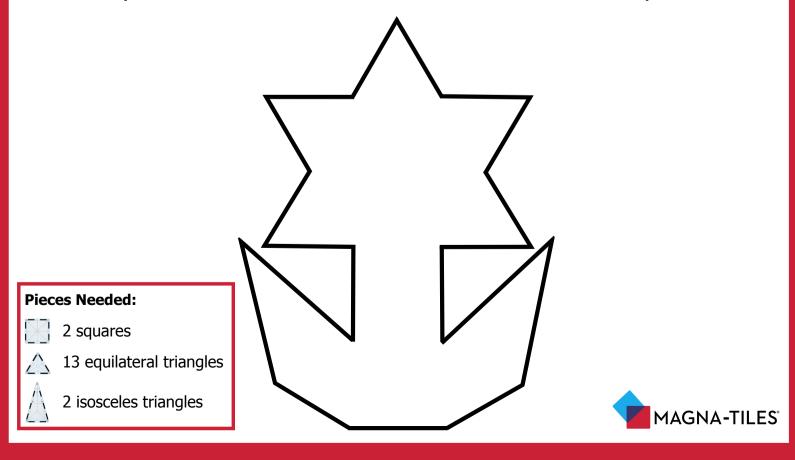

# Can you build a 2D <u>Flower</u> with MAGNA-TILES® pieces?

### **Pieces Needed:**

2 squares

13 equilateral triangles

Can you build a 2D Rose with MAGNA-TILES® pieces?

**Pieces Needed:** 

 $\mathbb{H}$ 

6 squares

3 equilateral triangles