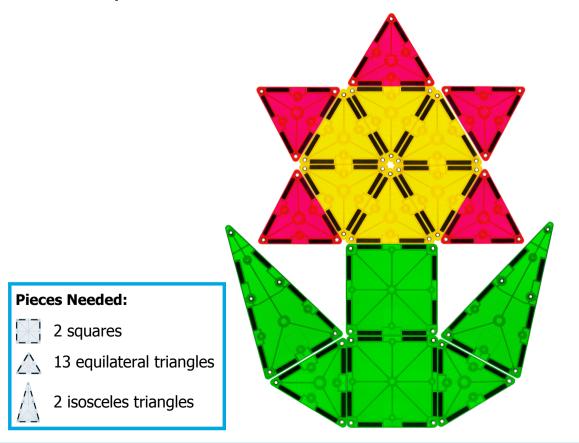

# Can you build a 2D <u>Flower</u> with MAGNA-TILES® pieces?

MAGNA-TILES°

### **Pieces Needed:**

2 squares

13 equilateral triangles

Can you build a 2D Rose with MAGNA-TILES® pieces?

**Pieces Needed:** 

 $\mathbb{H}$ 

6 squares

3 equilateral triangles