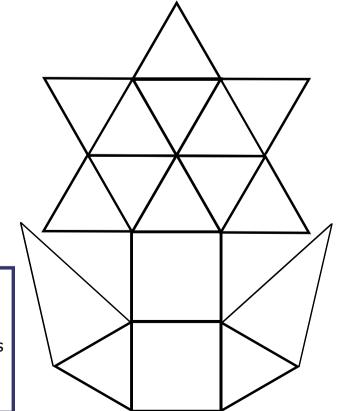

# Can you build a 2D <u>Flower</u> with MAGNA-TILES® pieces?

MAGNA-TILES°

### **Pieces Needed:**

2 squares

13 equilateral triangles

Can you build a 2D Rose with MAGNA-TILES® pieces?

**Pieces Needed:** 

 $\mathbb{H}$ 

6 squares

3 equilateral triangles