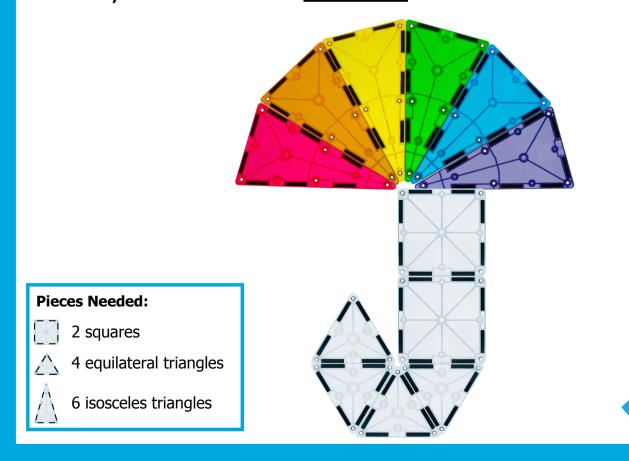

# Can you build an 2D <u>Umbrella</u> with MAGNA-TILES® pieces?

MAGNA-TILES°

MAGNA-TILES°

**Pieces Needed:** 

1 square

9 equilateral triangles

### **Pieces Needed:**

2 squares

4 equilateral triangles

Can you build a 2D <u>Heart</u> with MAGNA-TILES® pieces?

Can you build a 2D <u>Flower</u> with MAGNA-TILES® pieces?

Can you build a 2D Rose with MAGNA-TILES® pieces?