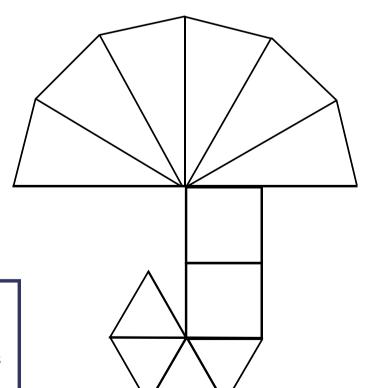

# Can you build an 2D <u>Umbrella</u> with MAGNA-TILES® pieces?

MAGNA-TILES°

MAGNA-TILES°

**Pieces Needed:** 

1 square

9 equilateral triangles