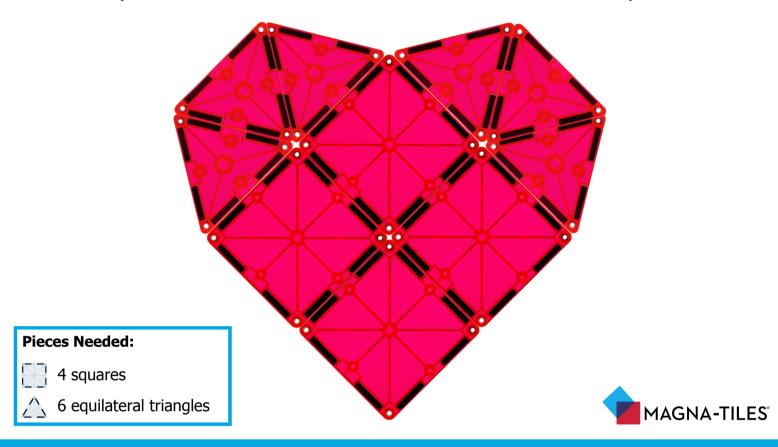

### **Beginner**

Blue inspiration cards include images of MAGNA-TILES® pieces to help young builders replicate the objects.

**Developmental Skills:** 

- Recognize geometric shapes.
- Build fine motor skills.

# Can you build a 2D <u>Heart</u> with MAGNA-TILES® pieces?

### **Pieces Needed:**

2 squares

4 equilateral triangles

Can you build a 2D <u>Heart</u> with MAGNA-TILES® pieces?

Can you build a 2D <u>Flower</u> with MAGNA-TILES® pieces?

Can you build a 2D Rose with MAGNA-TILES® pieces?