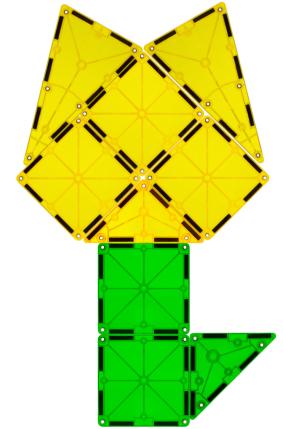

LES® pieces to help young builders identify where to place the shapes.

Developmental Skills:

- Build visual memory and perception.
- Improve attention and concentration.



### **Advanced**

Red challenge cards include the object's silhouette challenging young builders to place the tiles correctly.

Developmental Skill:

• Develop critical thinking skills and logical reasoning as they recompose individual shapes into new shapes.







# Can you build a 2D <u>Heart</u> with MAGNA-TILES® pieces?



# Can you build a 2D <u>Flower</u> with MAGNA-TILES® pieces?

MAGNA-TILES°



# Can you build a 2D Rose with MAGNA-TILES® pieces?



### **Pieces Needed:**



6 squares



3 equilateral triangles



3 right triangles



MAGNA-TILES®

# Can you build a 2D <u>Tulip</u> with MAGNA-TILES® pieces?



### **Pieces Needed:**



5 squares



2 right triangles





# Can you build a 2D <u>Duck</u> with MAGNA-TILES® pieces?

# Can you build an 2D <u>Umbrella</u> with MAGNA-TILES® pieces?

MAGNA-TILES°

MAGNA-TILES°



**Pieces Needed:** 

1 square

9 equilateral triangles

# Can you build a 2D <u>Heart</u> with MAGNA-TILES® pieces?



# Can you build a 2D <u>Flower</u> with MAGNA-TILES® pieces?



### **Pieces Needed:**



2 squares



13 equilateral triangles





Can you build a 2D Rose with MAGNA-TILES® pieces?



**Pieces Needed:** 

 $\mathbb{H}$ 

6 squares



3 equilateral triangles



3 right triangles



Can you build a 2D <u>Tulip</u> with MAGNA-TILES® pieces?







5 squares



2 right triangles





Can you build a 2D <u>Duck</u> with MAGNA-TILES® pieces?



Can you build an