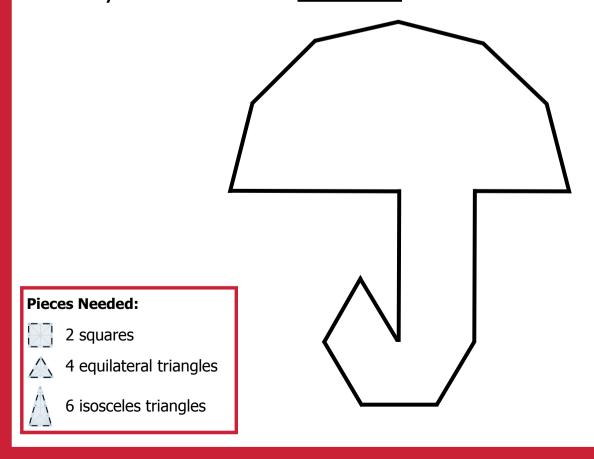

# Can you build an 2D <u>Umbrella</u> with MAGNA-TILES® pieces?

MAGNA-TILES°

MAGNA-TILES°

**Pieces Needed:** 

1 square

9 equilateral triangles

### **Pieces Needed:**

2 squares

4 equilateral triangles

Can you build a 2D <u>Heart</u> with MAGNA-TILES® pieces?

Can you build a 2D <u>Flower</u> with MAGNA-TILES® pieces?

Can you build a 2D Rose with MAGNA-TILES® pieces?